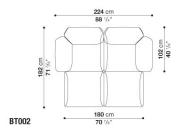

AND CONSOLES, SEAMLESSLY INTEGRATED WITH THE SEATS, MAKING IT POSSIBLE TO DESIGN MANY COMPOSITIONS SUITABLE FOR DIFFERENT SPACE CUSTOMIZATION REQUIREMENTS. THE STRONG MATERIAL COMPONENT OF BUTTERFLY'S COVER AND THE SOFTNESS OF ITS SHAPES ARE AN INVITATION TO COMFORT, WHICH, TOGETHER WITH THE MODULARITY OF THE SYSTEM, MAKE IT IDEAL FOR TRANSVERSAL PROJECTS, FROM HOTELS TO MARINE APPLICATIONS.



### **TECHNICAL INFORMATION**

• INTERNAL FRAME:

TUBULAR STEEL AND STEEL PROFILES

• INTERNAL FRAME UPHOLSTERY:

BAYFIT® (BAYER®) FLEXIBLE COLD SHAPED POLYURETHANE FOAM, COVER IN WATER REPELLENT POLYESTER FIBRE

• FEET AND FIXING ELEMENTS:

THERMOPLASTIC MATERIAL

• COVER:

FABRIC (LIMITED CATEGORIES)



#### **TECHNICAL DRAWINGS**

BT112S BT112D





BT90C BT90P







### COMPOSITIONS

01 02





03 04





05 06





07