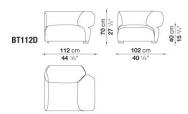

M INCLUDES A FAMILY OF COMPLEMENTS, SMALL TABLES AND CONSOLES, SEAMLESSLY INTEGRATED WITH THE SEATS, MAKING IT POSSIBLE TO DESIGN MANY COMPOSITIONS SUITABLE FOR DIFFERENT SPACE CUSTOMIZATION REQUIREMENTS. THE STRONG MATERIAL COMPONENT OF BUTTERFLY'S COVER AND THE SOFTNESS OF ITS SHAPES ARE AN INVITATION TO COMFORT, WHICH, TOGETHER WITH THE MODULARITY OF THE SYSTEM, MAKE IT IDEAL FOR TRANSVERSAL PROJECTS, FROM HOTELS TO MARINE APPLICATIONS.



### **TECHNICAL INFORMATION**

• INTERNAL FRAME:

TUBULAR STEEL AND STEEL PROFILES

• INTERNAL FRAME UPHOLSTERY:

BAYFIT® (BAYER®) FLEXIBLE COLD SHAPED POLYURETHANE FOAM, COVER IN WATER REPELLENT POLYESTER FIBRE

• FEET AND FIXING ELEMENTS:

THERMOPLASTIC MATERIAL

• COVER:

FABRIC (LIMITED CATEGORIES)



#### **TECHNICAL DRAWINGS**

BT112S BT112D





BT90C BT90P







### COMPOSITIONS

01 02





03 04





05 06





07