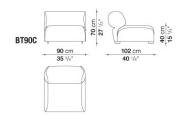

MILY OF COMPLEMENTS, SMALL TABLES AND CONSOLES, SEAMLESSLY INTEGRATED WITH THE SEATS, MAKING IT POSSIBLE TO DESIGN MANY COMPOSITIONS SUITABLE FOR DIFFERENT SPACE CUSTOMIZATION REQUIREMENTS. THE STRONG MATERIAL COMPONENT OF BUTTERFLY'S COVER AND THE SOFTNESS OF ITS SHAPES ARE AN INVITATION TO COMFORT, WHICH, TOGETHER WITH THE MODULARITY OF THE SYSTEM, MAKE IT IDEAL FOR TRANSVERSAL PROJECTS, FROM HOTELS TO MARINE APPLICATIONS.



### **TECHNICAL INFORMATION**

• INTERNAL FRAME:

TUBULAR STEEL AND STEEL PROFILES

• INTERNAL FRAME UPHOLSTERY:

BAYFIT® (BAYER®) FLEXIBLE COLD SHAPED POLYURETHANE FOAM, COVER IN WATER REPELLENT POLYESTER FIBRE

• FEET AND FIXING ELEMENTS:

THERMOPLASTIC MATERIAL

• COVER:

FABRIC (LIMITED CATEGORIES)



#### **TECHNICAL DRAWINGS**

BT112S BT112D





BT90C BT90P







### COMPOSITIONS

01 02





03 04





05 06





07