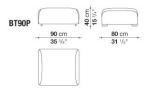

LY OF COMPLEMENTS, SMALL TABLES AND CONSOLES, SEAMLESSLY INTEGRATED WITH THE SEATS, MAKING IT POSSIBLE TO DESIGN MANY COMPOSITIONS SUITABLE FOR DIFFERENT SPACE CUSTOMIZATION REQUIREMENTS. THE STRONG MATERIAL COMPONENT OF BUTTERFLY'S COVER AND THE SOFTNESS OF ITS SHAPES ARE AN INVITATION TO COMFORT, WHICH, TOGETHER WITH THE MODULARITY OF THE SYSTEM, MAKE IT IDEAL FOR TRANSVERSAL PROJECTS, FROM HOTELS TO MARINE APPLICATIONS.



### **TECHNICAL INFORMATION**

• INTERNAL FRAME:

TUBULAR STEEL AND STEEL PROFILES

• INTERNAL FRAME UPHOLSTERY:

BAYFIT® (BAYER®) FLEXIBLE COLD SHAPED POLYURETHANE FOAM, COVER IN WATER REPELLENT POLYESTER FIBRE

• FEET AND FIXING ELEMENTS:

THERMOPLASTIC MATERIAL

• COVER:

FABRIC (LIMITED CATEGORIES)



#### **TECHNICAL DRAWINGS**

BT112S BT112D





BT90C BT90P







### COMPOSITIONS

01 02





03 04





05 06





07