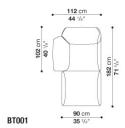

ES AND CONSOLES, SEAMLESSLY INTEGRATED WITH THE SEATS, MAKING IT POSSIBLE TO DESIGN MANY COMPOSITIONS SUITABLE FOR DIFFERENT SPACE CUSTOMIZATION REQUIREMENTS. THE STRONG MATERIAL COMPONENT OF BUTTERFLY'S COVER AND THE SOFTNESS OF ITS SHAPES ARE AN INVITATION TO COMFORT, WHICH, TOGETHER WITH THE MODULARITY OF THE SYSTEM, MAKE IT IDEAL FOR TRANSVERSAL PROJECTS, FROM HOTELS TO MARINE APPLICATIONS.



### **TECHNICAL INFORMATION**

• INTERNAL FRAME:

TUBULAR STEEL AND STEEL PROFILES

• INTERNAL FRAME UPHOLSTERY:

BAYFIT® (BAYER®) FLEXIBLE COLD SHAPED POLYURETHANE FOAM, COVER IN WATER REPELLENT POLYESTER FIBRE

• FEET AND FIXING ELEMENTS:

THERMOPLASTIC MATERIAL

• COVER:

FABRIC (LIMITED CATEGORIES)



#### **TECHNICAL DRAWINGS**

BT112S BT112D





BT90C BT90P







### COMPOSITIONS

01 02





03 04





05 06





07