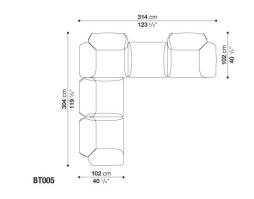

ESSLY INTEGRATED WITH THE SEATS, MAKING IT POSSIBLE TO DESIGN MANY COMPOSITIONS SUITABLE FOR DIFFERENT SPACE CUSTOMIZATION REQUIREMENTS. THE STRONG MATERIAL COMPONENT OF BUTTERFLY'S COVER AND THE SOFTNESS OF ITS SHAPES ARE AN INVITATION TO COMFORT, WHICH, TOGETHER WITH THE MODULARITY OF THE SYSTEM, MAKE IT IDEAL FOR TRANSVERSAL PROJECTS, FROM HOTELS TO MARINE APPLICATIONS.



### **TECHNICAL INFORMATION**

• INTERNAL FRAME:

TUBULAR STEEL AND STEEL PROFILES

• INTERNAL FRAME UPHOLSTERY:

BAYFIT® (BAYER®) FLEXIBLE COLD SHAPED POLYURETHANE FOAM, COVER IN WATER REPELLENT POLYESTER FIBRE

• FEET AND FIXING ELEMENTS:

THERMOPLASTIC MATERIAL

• COVER:

FABRIC (LIMITED CATEGORIES)



#### **TECHNICAL DRAWINGS**

BT112S BT112D





BT90C BT90P







### COMPOSITIONS

01 02





03 04





05 06





07