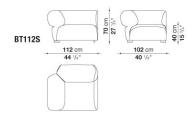

TEM INCLUDES A FAMILY OF COMPLEMENTS, SMALL TABLES AND CONSOLES, SEAMLESSLY INTEGRATED WITH THE SEATS, MAKING IT POSSIBLE TO DESIGN MANY COMPOSITIONS SUITABLE FOR DIFFERENT SPACE CUSTOMIZATION REQUIREMENTS. THE STRONG MATERIAL COMPONENT OF BUTTERFLY'S COVER AND THE SOFTNESS OF ITS SHAPES ARE AN INVITATION TO COMFORT, WHICH, TOGETHER WITH THE MODULARITY OF THE SYSTEM, MAKE IT IDEAL FOR TRANSVERSAL PROJECTS, FROM HOTELS TO MARINE APPLICATIONS.



### **TECHNICAL INFORMATION**

• INTERNAL FRAME:

TUBULAR STEEL AND STEEL PROFILES

• INTERNAL FRAME UPHOLSTERY:

BAYFIT® (BAYER®) FLEXIBLE COLD SHAPED POLYURETHANE FOAM, COVER IN WATER REPELLENT POLYESTER FIBRE

• FEET AND FIXING ELEMENTS:

THERMOPLASTIC MATERIAL

• COVER:

FABRIC (LIMITED CATEGORIES)



#### **TECHNICAL DRAWINGS**

BT112S BT112D





BT90C BT90P







### COMPOSITIONS

01 02





03 04





05 06





07