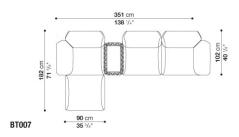

TEGRATED WITH THE SEATS, MAKING IT POSSIBLE TO DESIGN MANY COMPOSITIONS SUITABLE FOR DIFFERENT SPACE CUSTOMIZATION REQUIREMENTS. THE STRONG MATERIAL COMPONENT OF BUTTERFLY'S COVER AND THE SOFTNESS OF ITS SHAPES ARE AN INVITATION TO COMFORT, WHICH, TOGETHER WITH THE MODULARITY OF THE SYSTEM, MAKE IT IDEAL FOR TRANSVERSAL PROJECTS, FROM HOTELS TO MARINE APPLICATIONS.



### **TECHNICAL INFORMATION**

• INTERNAL FRAME:

TUBULAR STEEL AND STEEL PROFILES

• INTERNAL FRAME UPHOLSTERY:

BAYFIT® (BAYER®) FLEXIBLE COLD SHAPED POLYURETHANE FOAM, COVER IN WATER REPELLENT POLYESTER FIBRE

• FEET AND FIXING ELEMENTS:

THERMOPLASTIC MATERIAL

• COVER:

FABRIC (LIMITED CATEGORIES)



#### **TECHNICAL DRAWINGS**

BT112S BT112D





BT90C BT90P







### COMPOSITIONS

01 02





03 04





05 06





07