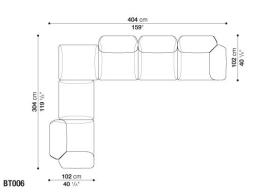

SLY INTEGRATED WITH THE SEATS, MAKING IT POSSIBLE TO DESIGN MANY COMPOSITIONS SUITABLE FOR DIFFERENT SPACE CUSTOMIZATION REQUIREMENTS. THE STRONG MATERIAL COMPONENT OF BUTTERFLY'S COVER AND THE SOFTNESS OF ITS SHAPES ARE AN INVITATION TO COMFORT, WHICH, TOGETHER WITH THE MODULARITY OF THE SYSTEM, MAKE IT IDEAL FOR TRANSVERSAL PROJECTS, FROM HOTELS TO MARINE APPLICATIONS.



### **TECHNICAL INFORMATION**

• INTERNAL FRAME:

TUBULAR STEEL AND STEEL PROFILES

• INTERNAL FRAME UPHOLSTERY:

BAYFIT® (BAYER®) FLEXIBLE COLD SHAPED POLYURETHANE FOAM, COVER IN WATER REPELLENT POLYESTER FIBRE

• FEET AND FIXING ELEMENTS:

THERMOPLASTIC MATERIAL

• COVER:

FABRIC (LIMITED CATEGORIES)



#### **TECHNICAL DRAWINGS**

BT112S BT112D





BT90C BT90P







### COMPOSITIONS

01 02





03 04





05 06





07