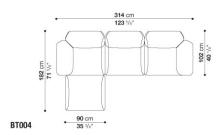

ES, SEAMLESSLY INTEGRATED WITH THE SEATS, MAKING IT POSSIBLE TO DESIGN MANY COMPOSITIONS SUITABLE FOR DIFFERENT SPACE CUSTOMIZATION REQUIREMENTS. THE STRONG MATERIAL COMPONENT OF BUTTERFLY'S COVER AND THE SOFTNESS OF ITS SHAPES ARE AN INVITATION TO COMFORT, WHICH, TOGETHER WITH THE MODULARITY OF THE SYSTEM, MAKE IT IDEAL FOR TRANSVERSAL PROJECTS, FROM HOTELS TO MARINE APPLICATIONS.



### **TECHNICAL INFORMATION**

• INTERNAL FRAME:

TUBULAR STEEL AND STEEL PROFILES

• INTERNAL FRAME UPHOLSTERY:

BAYFIT® (BAYER®) FLEXIBLE COLD SHAPED POLYURETHANE FOAM, COVER IN WATER REPELLENT POLYESTER FIBRE

• FEET AND FIXING ELEMENTS:

THERMOPLASTIC MATERIAL

• COVER:

FABRIC (LIMITED CATEGORIES)



#### **TECHNICAL DRAWINGS**

BT112S BT112D





BT90C BT90P







### COMPOSITIONS

01 02





03 04





05 06





07