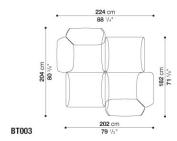

OLES, SEAMLESSLY INTEGRATED WITH THE SEATS, MAKING IT POSSIBLE TO DESIGN MANY COMPOSITIONS SUITABLE FOR DIFFERENT SPACE CUSTOMIZATION REQUIREMENTS. THE STRONG MATERIAL COMPONENT OF BUTTERFLY'S COVER AND THE SOFTNESS OF ITS SHAPES ARE AN INVITATION TO COMFORT, WHICH, TOGETHER WITH THE MODULARITY OF THE SYSTEM, MAKE IT IDEAL FOR TRANSVERSAL PROJECTS, FROM HOTELS TO MARINE APPLICATIONS.



### **TECHNICAL INFORMATION**

• INTERNAL FRAME:

TUBULAR STEEL AND STEEL PROFILES

• INTERNAL FRAME UPHOLSTERY:

BAYFIT® (BAYER®) FLEXIBLE COLD SHAPED POLYURETHANE FOAM, COVER IN WATER REPELLENT POLYESTER FIBRE

• FEET AND FIXING ELEMENTS:

THERMOPLASTIC MATERIAL

• COVER:

FABRIC (LIMITED CATEGORIES)



#### **TECHNICAL DRAWINGS**

BT112S BT112D





BT90C BT90P







### COMPOSITIONS

01 02





03 04





05 06





07