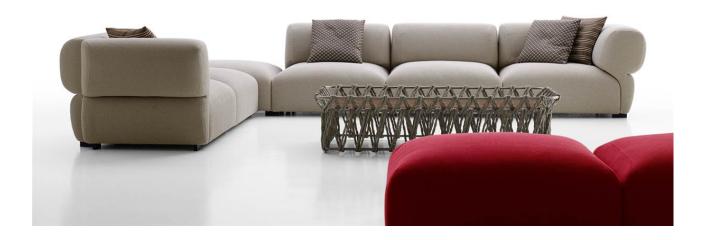

#### **DESCRIPTION**

BUTTERFLY GETS ITS NAME FROM THE "BUTTERFLY" SHAPE CREATED BY THE OUTER CORNER THAT JOINS THE ARMREST AND THE BACKREST. IT IS A MODULAR SEATING SYSTEM THAT RESPONDS EFFECTIVELY TO THE NEEDS OF MODULARITY AND COMFORT, SUITABLE FOR FREE AND INFORMAL USAGE. ITS MODULAR STRUCTURE IS SHAPED AROUND AN OTTOMAN, WHICH IS THE BASE PIECE, AND WHICH, WHEN INTEGRATED WITH THE BACKREST AND/OR THE ARMREST, BECOMES A CENTRAL OR TERMINAL ELEMENT, EITHER LEFT OR RIGHT. THE COMBINATION OF THESE ELEMENTS, USING A SIMPLE JOINT SYSTEM, MAKES IT POSSIBLE TO FREELY SET UP VERSATILE CONFIGURATIONS. FROM IN-LINE SOFAS TO CORNER SOLUTIONS, FROM FRONT-FACING TO LOUNGE LAYOUTS. THIS FIRST TEXTILE SOFA IN B&B ITALIA OUTDOOR COLLECTION IS CHARACTERISED BY SOFT AND SINUOUS SHAPES. COMPLETELY UPHOLSTERED, IT LEVERAGES THE COMPANY'S PRODUCTION TECHNOLOGY, WITH MATERIALS AND SOLUTIONS DESIGNED FOR OUTDOOR USE, IN ORDER TO TAKE OUTDOORS THE QUALITY AND COMFORT THAT HAS ALWAYS CHARACTERIZED INDOOR SEATING. THE SYSTEM INCLUDES A FAMILY OF COMPLEMENTS, SMALL TABLES AND CONSOLES, SEAMLESSLY INTEGRATED WITH THE SEATS, MAKING IT POSSIBLE TO DESIGN MANY COMPOSITIONS SUITABLE FOR DIFFERENT SPACE CUSTOMIZATION REQUIREMENTS. THE STRONG MATERIAL COMPONENT OF BUTTERFLY'S COVER AND THE SOFTNESS OF ITS SHAPES ARE AN INVITATION TO COMFORT, WHICH, TOGETHER WITH THE MODULARITY OF THE SYSTEM, MAKE IT IDEAL FOR TRANSVERSAL PROJECTS, FROM HOTELS TO MARINE APPLICATIONS.

### COMPOSITIONS

01 02

03 04

05 06

07